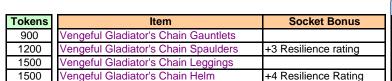

## **Vengeful Gladiator's Pursuit**

Vengeful Gladiator's Chain Armor

Plus:

Level: 146 Arena Season 3 Armor Set

| Ability Bonuses |     |     |     |     |     | Sockets |   |   | Other Bonuses |     |     |    |      |
|-----------------|-----|-----|-----|-----|-----|---------|---|---|---------------|-----|-----|----|------|
| AC              | Str | Agi | Int | Sta | Spi | R       | В | Υ | M             | AP  | CSr | Hr | ResR |
| 639             |     | 33  | 15  | 52  |     |         |   |   |               | 40  | 19  |    | 21   |
| 766             |     | 35  | 12  | 49  |     | 1       |   | 1 |               | 30  | 16  |    | 21   |
| 894             |     | 34  | 18  | 64  |     |         |   |   |               | 60  | 25  | 12 | 33   |
| 830             |     | 33  | 22  | 61  |     | 1       |   |   | 1             | 58  | 26  | 12 | 22   |
| 1022            |     | 27  | 21  | 63  |     | 2       |   | 1 |               | 38  | 25  | 12 | 21   |
| 4151            | 0   | 162 | 88  | 289 | 0   | 4       | 0 | 2 | 1             | 226 | 111 | 36 | 118  |
| <i>1</i> 151    | Λ   | 162 | 22  | 280 | 0   | 1       | ٥ | 2 | 1             | 226 | 115 | 36 | 125  |

+4 Critical Strike Rating